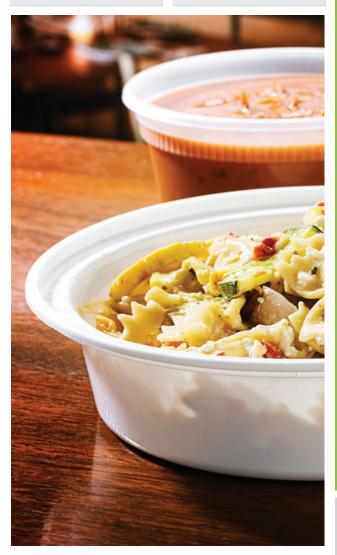

20 lb. Kraft Paper Bag 8 1/4" x 5 5/16" x 16 1/8"

SUPC Code: 1775457 Brand: Sysco Classic Pack : 500 Size: each

Operators face the challenge of replicating restaurant quality food – looks and tastes – in off-premise orders. And with the average consumer ordering food to go 8 times a month, finding quality packaging that looks good and is functional becomes a challenge.

Above all else, packaging should retain food integrity and meet consumer expectations:

Temp-evidence *Everyone wants to think* the best of people, but with third-party delivery services showing steady growth and no signs of slowing down, food tampering is also a growing concern. As a peace of mind feature, offering tamper-evident packaging is a small *gesture that shows* operators keep the customer experience front of mind.