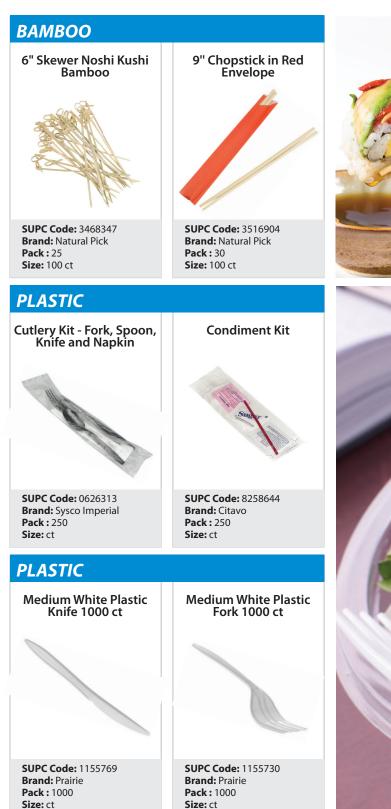

# Cutlery

95% of consumers

much better

expect delivery food quality to be the same, somewhat better, or

compared to dine-in food quality, meaning the pressure is on for operators to step up their off-premise dining programs.