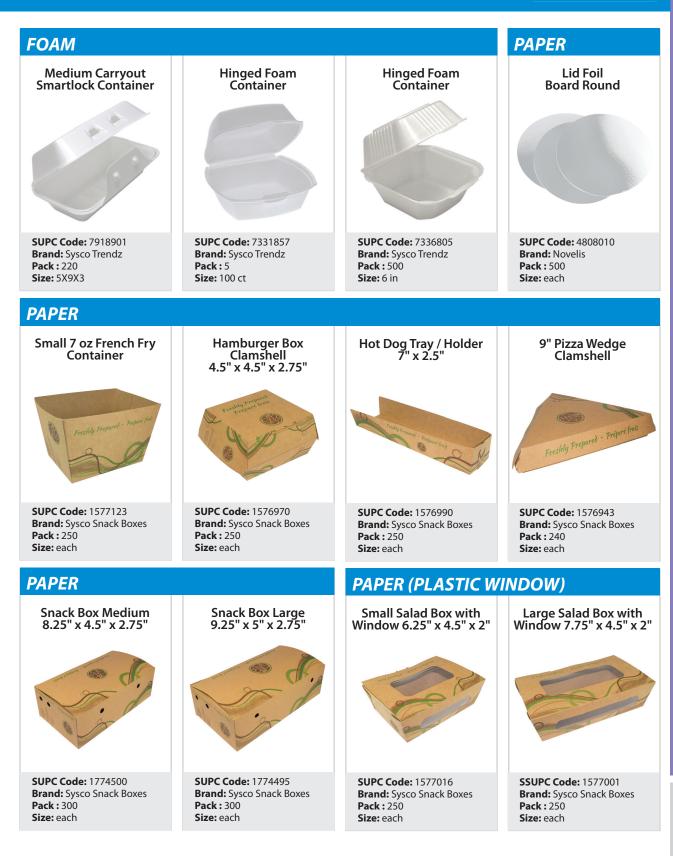

# FF-PREMISE DINING PRODUCT CATALOGUE • CONTAINER

8

F-PREMISE DINING PRODUCT CATALOGUE • CONTAINER 

| PAPER (PLASTIC WINDOW)                                                                                                                                                                                                                                                                                                                                                                                                                                                                                                                                                                                                                                                                                                                                                                                                                                                                                                                                                                                                                                                                                                                                                                                                                                                                                                                                                                                                                                                                                                                                                                                                                                                                                                                                                                                                                                                                                                                                                                                                                                                                                                         |                                                                                                                                                                                                                                                                                                                                                                                                                                                                                                                                                                                                                                                                                                                                                                                                                                                                                                                                                                                                                                                                                                                                                                                                                                                                                                                                                                                                                                                                                                                                                                                                                                                                                                                                                                                                                                                                                                                                                                                                                                                                                                                                | PLASTIC                                                               |                                                                                              |  |
|--------------------------------------------------------------------------------------------------------------------------------------------------------------------------------------------------------------------------------------------------------------------------------------------------------------------------------------------------------------------------------------------------------------------------------------------------------------------------------------------------------------------------------------------------------------------------------------------------------------------------------------------------------------------------------------------------------------------------------------------------------------------------------------------------------------------------------------------------------------------------------------------------------------------------------------------------------------------------------------------------------------------------------------------------------------------------------------------------------------------------------------------------------------------------------------------------------------------------------------------------------------------------------------------------------------------------------------------------------------------------------------------------------------------------------------------------------------------------------------------------------------------------------------------------------------------------------------------------------------------------------------------------------------------------------------------------------------------------------------------------------------------------------------------------------------------------------------------------------------------------------------------------------------------------------------------------------------------------------------------------------------------------------------------------------------------------------------------------------------------------------|--------------------------------------------------------------------------------------------------------------------------------------------------------------------------------------------------------------------------------------------------------------------------------------------------------------------------------------------------------------------------------------------------------------------------------------------------------------------------------------------------------------------------------------------------------------------------------------------------------------------------------------------------------------------------------------------------------------------------------------------------------------------------------------------------------------------------------------------------------------------------------------------------------------------------------------------------------------------------------------------------------------------------------------------------------------------------------------------------------------------------------------------------------------------------------------------------------------------------------------------------------------------------------------------------------------------------------------------------------------------------------------------------------------------------------------------------------------------------------------------------------------------------------------------------------------------------------------------------------------------------------------------------------------------------------------------------------------------------------------------------------------------------------------------------------------------------------------------------------------------------------------------------------------------------------------------------------------------------------------------------------------------------------------------------------------------------------------------------------------------------------|-----------------------------------------------------------------------|----------------------------------------------------------------------------------------------|--|
| Sub Sandwich Box<br>with Window<br>10.75" x 3.25" x 2.5"                                                                                                                                                                                                                                                                                                                                                                                                                                                                                                                                                                                                                                                                                                                                                                                                                                                                                                                                                                                                                                                                                                                                                                                                                                                                                                                                                                                                                                                                                                                                                                                                                                                                                                                                                                                                                                                                                                                                                                                                                                                                       | Sandwich Wedge<br>with Window<br>4.75" x 4.75" x 3.25"                                                                                                                                                                                                                                                                                                                                                                                                                                                                                                                                                                                                                                                                                                                                                                                                                                                                                                                                                                                                                                                                                                                                                                                                                                                                                                                                                                                                                                                                                                                                                                                                                                                                                                                                                                                                                                                                                                                                                                                                                                                                         | 12 oz Clear Square Bowl<br>Base 5" x 5"                               | 32 oz Clear Square Bowl<br>Base 7" x 7"                                                      |  |
| Contraction of the second seco | Contraction of the second seco |                                                                       |                                                                                              |  |
| SUPC Code: 1577079<br>Brand: Sysco Snack Boxes<br>Pack : 250<br>Size: each                                                                                                                                                                                                                                                                                                                                                                                                                                                                                                                                                                                                                                                                                                                                                                                                                                                                                                                                                                                                                                                                                                                                                                                                                                                                                                                                                                                                                                                                                                                                                                                                                                                                                                                                                                                                                                                                                                                                                                                                                                                     | SUPC Code: 1577095<br>Brand: Sysco Snack Boxes<br>Pack : 250<br>Size: each                                                                                                                                                                                                                                                                                                                                                                                                                                                                                                                                                                                                                                                                                                                                                                                                                                                                                                                                                                                                                                                                                                                                                                                                                                                                                                                                                                                                                                                                                                                                                                                                                                                                                                                                                                                                                                                                                                                                                                                                                                                     | SUPC Code: 7715301<br>Brand: PActIVE<br>Pack : 4<br>Size: 125 ct      | <b>SUPC Code:</b> 7714936<br><b>Brand:</b> PActlVE<br><b>Pack :</b> 2<br><b>Size:</b> 150 ct |  |
| PLASTIC                                                                                                                                                                                                                                                                                                                                                                                                                                                                                                                                                                                                                                                                                                                                                                                                                                                                                                                                                                                                                                                                                                                                                                                                                                                                                                                                                                                                                                                                                                                                                                                                                                                                                                                                                                                                                                                                                                                                                                                                                                                                                                                        |                                                                                                                                                                                                                                                                                                                                                                                                                                                                                                                                                                                                                                                                                                                                                                                                                                                                                                                                                                                                                                                                                                                                                                                                                                                                                                                                                                                                                                                                                                                                                                                                                                                                                                                                                                                                                                                                                                                                                                                                                                                                                                                                |                                                                       |                                                                                              |  |
| 24-32 oz Clear Sq Bowl<br>Dome Lid 7" x 7"                                                                                                                                                                                                                                                                                                                                                                                                                                                                                                                                                                                                                                                                                                                                                                                                                                                                                                                                                                                                                                                                                                                                                                                                                                                                                                                                                                                                                                                                                                                                                                                                                                                                                                                                                                                                                                                                                                                                                                                                                                                                                     | 16 oz Round Black<br>Container with Lid                                                                                                                                                                                                                                                                                                                                                                                                                                                                                                                                                                                                                                                                                                                                                                                                                                                                                                                                                                                                                                                                                                                                                                                                                                                                                                                                                                                                                                                                                                                                                                                                                                                                                                                                                                                                                                                                                                                                                                                                                                                                                        | 24 oz Round Black<br>Container with Lid                               | 32 oz Round Black<br>Container with Lid                                                      |  |
|                                                                                                                                                                                                                                                                                                                                                                                                                                                                                                                                                                                                                                                                                                                                                                                                                                                                                                                                                                                                                                                                                                                                                                                                                                                                                                                                                                                                                                                                                                                                                                                                                                                                                                                                                                                                                                                                                                                                                                                                                                                                                                                                |                                                                                                                                                                                                                                                                                                                                                                                                                                                                                                                                                                                                                                                                                                                                                                                                                                                                                                                                                                                                                                                                                                                                                                                                                                                                                                                                                                                                                                                                                                                                                                                                                                                                                                                                                                                                                                                                                                                                                                                                                                                                                                                                |                                                                       |                                                                                              |  |
| <b>SUPC Code:</b> 7543972<br><b>Brand:</b> PActIVE<br><b>Pack :</b> 1<br><b>Size:</b> 300 ct                                                                                                                                                                                                                                                                                                                                                                                                                                                                                                                                                                                                                                                                                                                                                                                                                                                                                                                                                                                                                                                                                                                                                                                                                                                                                                                                                                                                                                                                                                                                                                                                                                                                                                                                                                                                                                                                                                                                                                                                                                   | SUPC Code: 3767662<br>Brand: Versatanier<br>Pack : 150<br>Size: 16 oz                                                                                                                                                                                                                                                                                                                                                                                                                                                                                                                                                                                                                                                                                                                                                                                                                                                                                                                                                                                                                                                                                                                                                                                                                                                                                                                                                                                                                                                                                                                                                                                                                                                                                                                                                                                                                                                                                                                                                                                                                                                          | SUPC Code: 2726883<br>Brand: Versatanier<br>Pack : 150<br>Size: 24 oz | SUPC Code: 2726909<br>Brand: Versatanier<br>Pack : 150<br>Size: 32 oz                        |  |
| PLASTIC                                                                                                                                                                                                                                                                                                                                                                                                                                                                                                                                                                                                                                                                                                                                                                                                                                                                                                                                                                                                                                                                                                                                                                                                                                                                                                                                                                                                                                                                                                                                                                                                                                                                                                                                                                                                                                                                                                                                                                                                                                                                                                                        |                                                                                                                                                                                                                                                                                                                                                                                                                                                                                                                                                                                                                                                                                                                                                                                                                                                                                                                                                                                                                                                                                                                                                                                                                                                                                                                                                                                                                                                                                                                                                                                                                                                                                                                                                                                                                                                                                                                                                                                                                                                                                                                                |                                                                       |                                                                                              |  |
| 16 oz Rectangular Black<br>Container with Lid                                                                                                                                                                                                                                                                                                                                                                                                                                                                                                                                                                                                                                                                                                                                                                                                                                                                                                                                                                                                                                                                                                                                                                                                                                                                                                                                                                                                                                                                                                                                                                                                                                                                                                                                                                                                                                                                                                                                                                                                                                                                                  | 12 oz Rectangular Black<br>Container with Lid                                                                                                                                                                                                                                                                                                                                                                                                                                                                                                                                                                                                                                                                                                                                                                                                                                                                                                                                                                                                                                                                                                                                                                                                                                                                                                                                                                                                                                                                                                                                                                                                                                                                                                                                                                                                                                                                                                                                                                                                                                                                                  | 38 oz Rectangular Black<br>Container with Lid                         | 58 oz Rectangular Black<br>Container with Lid                                                |  |
|                                                                                                                                                                                                                                                                                                                                                                                                                                                                                                                                                                                                                                                                                                                                                                                                                                                                                                                                                                                                                                                                                                                                                                                                                                                                                                                                                                                                                                                                                                                                                                                                                                                                                                                                                                                                                                                                                                                                                                                                                                                                                                                                |                                                                                                                                                                                                                                                                                                                                                                                                                                                                                                                                                                                                                                                                                                                                                                                                                                                                                                                                                                                                                                                                                                                                                                                                                                                                                                                                                                                                                                                                                                                                                                                                                                                                                                                                                                                                                                                                                                                                                                                                                                                                                                                                |                                                                       |                                                                                              |  |
| SUPC Code: 5723051<br>Brand: Versatanier<br>Pack : 150<br>Size: 16 oz                                                                                                                                                                                                                                                                                                                                                                                                                                                                                                                                                                                                                                                                                                                                                                                                                                                                                                                                                                                                                                                                                                                                                                                                                                                                                                                                                                                                                                                                                                                                                                                                                                                                                                                                                                                                                                                                                                                                                                                                                                                          | SUPC Code: 2726925<br>Brand: Versatanier<br>Pack : 150<br>Size: 12 oz                                                                                                                                                                                                                                                                                                                                                                                                                                                                                                                                                                                                                                                                                                                                                                                                                                                                                                                                                                                                                                                                                                                                                                                                                                                                                                                                                                                                                                                                                                                                                                                                                                                                                                                                                                                                                                                                                                                                                                                                                                                          | SUPC Code: 2726933<br>Brand: Versatanier<br>Pack : 150<br>Size: 38 oz | SUPC Code: 0976738<br>Brand: Versatanier<br>Pack : 150<br>Size: 58 oz                        |  |