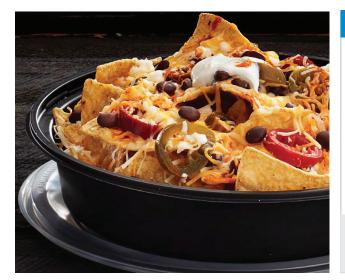

#### Large 3 Compartment Smart Lock Container

SUPC Code: 7196530 Brand: Sysco Trendz Pack: 150 Size: 9X9X3